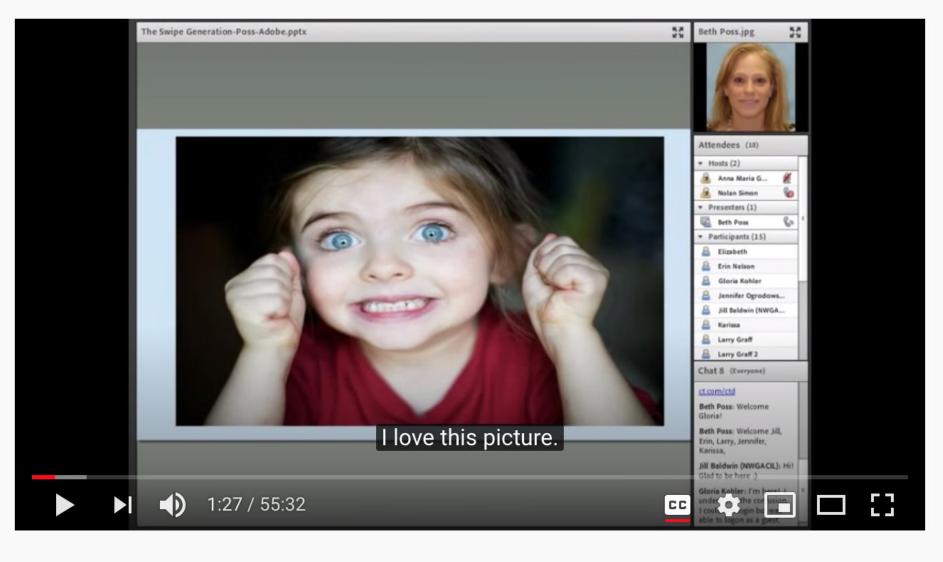

The Swipe Generation: Best Practices with Mobile Technology for Young Children

This video webinar is led by Beth Poss, Educational Consultant and special education administrator for Montgomery County Public Schools in Maryland.

Find it on YouTube and through the Center on Disability and Technology (CDT) at <a href="https://www.ctdinstitute.org/library/early-childhood">https://www.ctdinstitute.org/library/early-childhood</a>

One last note: This isn't forever.